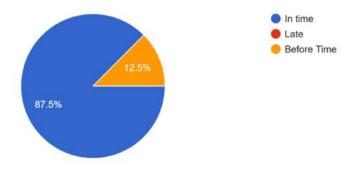

## 5.1- About Theory Syllabus completion (Teaching) by College. 'SYLLABUS COMPLETION 16 responses