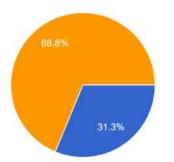

## 3.3- About Theory Syllabus set by University, 'DIFFICULTY LEVEL' 16 responses

62.5% More
Less
Optimum

18.8%