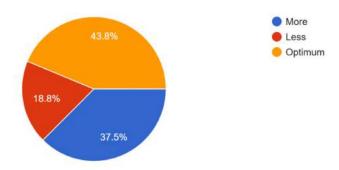

## 3.3- About Theory Syllabus set by University, 'DIFFICULTY LEVEL' 16 responses

62.5% More
Less
Optimum

18.8%