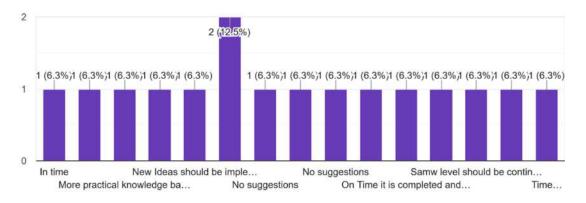

## 5.4- II- Future/Suggestions/Expectations About Theory Syllabus completion (Teaching) by College 16 responses