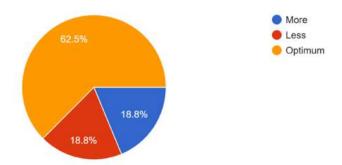

## 3.3- About Theory Syllabus set by University, 'DIFFICULTY LEVEL' 16 responses

62.5% More
Less
Optimum

18.8%