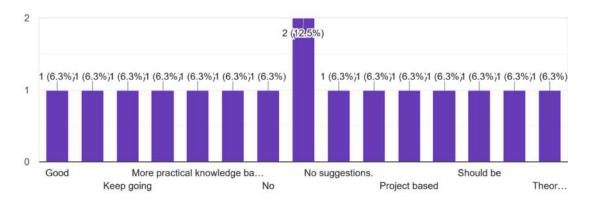

#### 4.4 II- Future/Suggestions/Expectations About Practical Syllabus set by University 16 responses