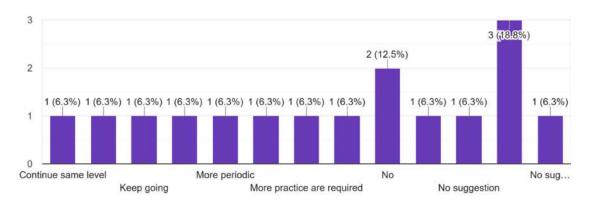

#### 6.4 II- Future/Suggestions/Expectations About Practical Syllabus completion (Teaching) by College 16 responses