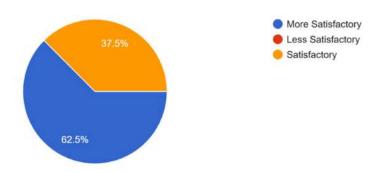

## 7.3- About Office Administration in College, 'OFFICE NOTICES DISPLAY' 16 responses